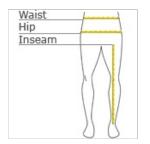

#### HOW TO MEASURE

WAIST Measure around the smallest part of the natural waist.

# HIPS

With feet together, measure around the fullest part of hips, keep tape horizontal.

### INSEAM

Measure a similar style pant that fits well and is the desired length. Measure from the crotch seam to the hem.

#### SIZE CHART

|        | XS    | S      | Μ     | L      | XL     | XXL    | 3XL    | 4XL    |
|--------|-------|--------|-------|--------|--------|--------|--------|--------|
| Size   | 2     | 4/6    | 8/10  | 12/14  | 16/18  | 20/22  | 24/26  | 28/30  |
| Waist  | 24-36 | 27-28  | 29-30 | 31-33  | 34-36  | 37-39  | 40-43  | 44-47  |
| Нір    | 34-36 | 37-38  | 39-40 | 41-43  | 44-46  | 47-49  | 50-53  | 54-57  |
| Inseam | 31    | 31 1/2 | 32    | 32 1/2 | 32 1/2 | 32 1/2 | 32 1/2 | 32 1/2 |