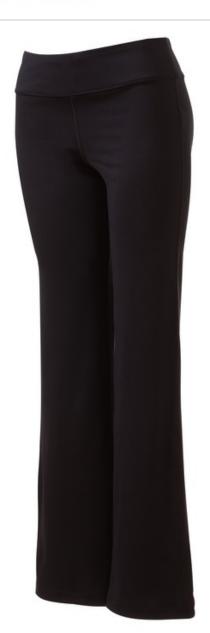

# Sport-Tek<sup>®</sup> Ladies NRG Fitness Pant. LPST880

With its moisture-wicking performance, this breathable pant will become your workout favorite.

- 88/12 poly/spandex
- Wide waistband for added comfort
- Flatlock stitching for added comfort
- Tag-free label
- Waist stash pocket for small items