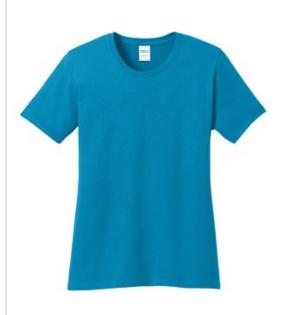

## Port & Company<sup>®</sup> Ladies Core Cotton Tee. LPC54

An indispensable t-shirt in our classic silhouette--with a very friendly price.

- 5.4-ounce, 100% cotton
- 98/2 cotton/poly (Ash)
- Athletic Heather is 90/10 cotton/poly
- 50/50 cotton/poly (Neon Blue, Neon Orange, Neon Green,
- Neon Pink, Neon Yellow, Dark Heather Grey)
- Side seamed with a contoured body for a feminine fit
- Removable tag for comfort and relabeling