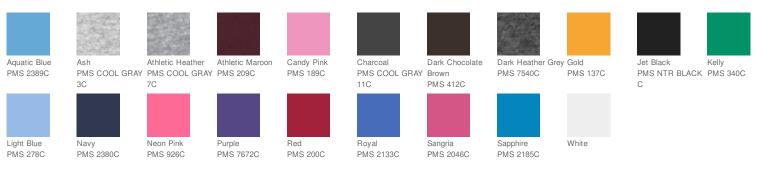

Removable tag for comfort and relabeling

Due to the nature of 50/50 cotton/polyester neon fabrics, special care must be taken throughout the printing process. CARE INSTRUCTIONS

Machine wash cold, inside out with like colors, only nonchlorine bleach when needed. Tumble dry medium. Medium/hot iron, do not iron decoration.





#### HOW TO MEASURE



#### BUST

Measure under the arm and around the fullest part of the bust with arms down, keeping tape horizontal.

#### SIZE CHART

|      | XS    | S     | Μ     | L     | XL    | XXL   | 3XL   | 4XL   |
|------|-------|-------|-------|-------|-------|-------|-------|-------|
| Bust | 32-34 | 35-36 | 37-38 | 39-41 | 42-44 | 45-47 | 48-51 | 52-55 |
| Size | 2     | 4/6   | 8/10  | 12/14 | 16/18 | 20/22 | 24/26 | 28/30 |

### COLOR INFORMATION