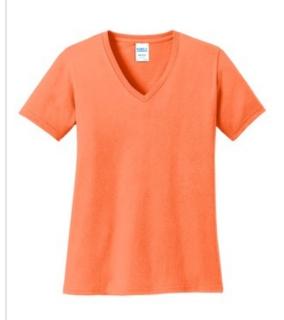

## Port & Company<sup>®</sup> Ladies Core Cotton V-Neck Tee. LPC54V

A v-neck gives our budget-friendly tee an up-to-date style.

- 5.4-ounce, 100% cotton
- 50/50 cotton/poly (Neons, Dark Heather Grey)
- 90/10 cotton/poly (Athletic Heather)
- 98/2 cotton/poly (Ash)
- Side seamed with a contoured body for a feminine fit
- Removable tag for comfort and relabeling