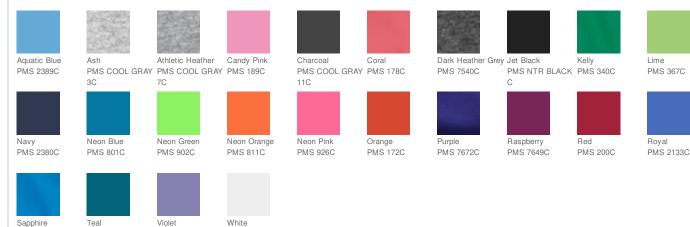

ature of 50/50 cotton/polyester neon fabrics, special care must be taken throughout the printing process. CARE INSTRUCTIONS Machine wash cold, inside out with like colors, only non-

chlorine bleach when needed. Tumble dry medium.

Medium/hot iron, do not iron decoration.





Medium Grey

PMS 2332C

Sangria

PMS 2046C

HOW TO MEASURE



#### BUST

Measure under the arm and around the fullest part of the bust with arms down, keeping tape horizontal.

#### SIZE CHART

|  |      | XXL   | 3XL   | 4XL   | XS    | S     | М     | L     | XL    |
|--|------|-------|-------|-------|-------|-------|-------|-------|-------|
|  | Bust | 45-47 | 48-51 | 52-55 | 32-34 | 35-36 | 37-38 | 39-41 | 42-44 |
|  | Size | 20/22 | 24/26 | 28/30 | 2     | 4/6   | 8/10  | 12/14 | 16/18 |

### COLOR INFORMATION



Sapphire PMS 2185C Violet PMS 2114C

PMS 2224C