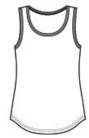

# Port & Company<sup>®</sup> Ladies Core Cotton Tank Top. LPC54TT

A value-priced tank created from soft 100% cotton.

- 5.4-ounce, 100% cotton
- 50/50 poly/cotton (Neons)
- 90/10 cotton/poly (Athletic Heather)
- Removable tag for comfort and relabeling
- Side seamed with a contoured body for a feminine fit
- Scalloped hem

#### **CARE INSTRUCTIONS**

Machine wash cold. Inside out with like colors. Only nonchlorine bleach. Tumble dry low. Do not iron.

front