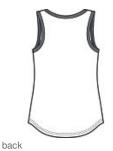

# Port & Company<sup>®</sup> Ladies Core Cotton Tank Top. LPC54TT

A value-priced tank created from soft 100% cotton.

- 5.4-ounce, 100% cotton
- 50/50 poly/cotton (Neons)
- 90/10 cotton/poly (Athletic Heather)
- Removable tag for comfort and relabeling
- Side seamed with a contoured body for a feminine fit
- Scalloped hem

#### **CARE INSTRUCTIONS**

Machine wash cold. Inside out with like colors. Only nonchlorine bleach. Tumble dry low. Do not iron.

front