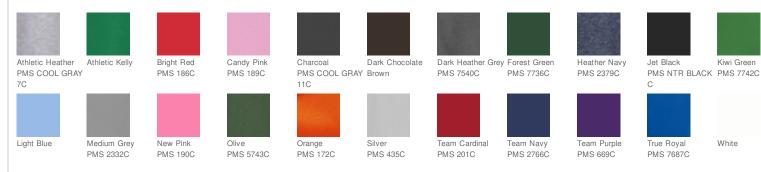

ounce, 100% ring spun cotton, 30 singles
- 90/10 cotton/poly (Athletic Heather)
- 50/50 cotton/poly (Dark Heather Grey)
- Ladies fashion fit
- Removable tag for comfort and relabeling

### CARE INSTRUCTIONS

Machine wash cold. Inside out with like colors. Only nonchlorine bleach when needed. Tumble dry low. Do not iron.





back

HOW TO MEASURE



#### BUST

Measure under the arm and around the fullest part of the bust with arms down, keeping tape horizontal.

#### SIZE CHART

|      | XS    | S     | Μ     | L     | XL    | XXL   | 3XL   | 4XL   |
|------|-------|-------|-------|-------|-------|-------|-------|-------|
| Size | 2     | 4/6   | 8/10  | 12/14 | 16/18 | 20/22 | 24/26 | 28/30 |
| Bust | 32-34 | 35-36 | 37-38 | 39-41 | 42-44 | 45-47 | 48-51 | 52-55 |

#### COLOR INFORMATION



Yellow PMS 127C