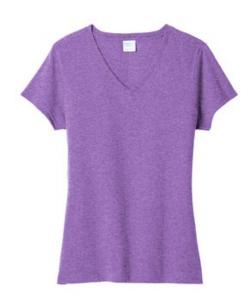

# Port & Company <sup>®</sup> Ladies Tri-Blend V-Neck Tee. LPC330V

Primed for 24/7 comfort, a proprietary finish gives our triblend tee unbelievable softness at a great value.

- 4.5-ounce, 50/37/13 poly/cotton/rayon
- 1x1 rib knit neck
- Shoulder to shoulder taping
- Removable label for comfort and relabeling