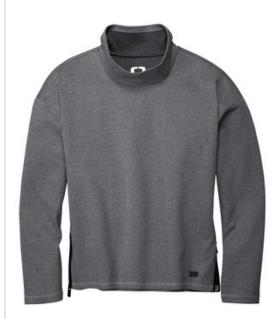

# OGIO <sup>®</sup> Ladies Transition Pullover. LOG822

Transition easily between a corporate look and afterhours style in this double-knit piece that has OGIO edge.

- 11.4-ounce, 52/45/3 cotton/poly/spandex fleece
- Exaggerated cowl neck
- OGIO heat transfer label for tag-free comfort
- Black grosgrain detail at zippers
- Side metal molded zippers with debossed O on zipper pulls
- Matte black debossed O metal badge on front left hem