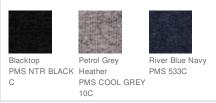

er label for tag-free comfort
- Cowl neck
- Coil zipper at center front
- Front zippered pockets
- Metal O on front left hem

### CARE INSTRUCTIONS

Machine wash cold with like colors. Do not use fabric softener. Only non-chlorine bleach, when needed. Tumble dry low, remove promptly. Cool iron, if necessary. Do not dry clean.





HOW TO MEASURE



#### BUST

Measure under the arm and around the fullest part of the bust with arms down, keeping tape horizontal.

#### SIZE CHART

|      | XS    | S     | Μ     | L     | XL    | 2XL   | 3XL   | 4XL   |
|------|-------|-------|-------|-------|-------|-------|-------|-------|
| Size | 2     | 4/6   | 8/10  | 12/14 | 16/18 | 20/22 | 24/26 | 28/30 |
| Bust | 32-34 | 35-36 | 37-38 | 39-41 | 42-44 | 45-47 | 48-51 | 52-55 |

#### COLOR INFORMATION