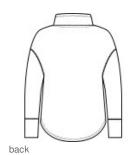

## OGIO<sup>®</sup> Ladies Luuma Full-Zip Fleece. LOG812

Before or after training, this full-zip jacket is casual-comfort perfection.

- 7.1-ounce, 57/38/5 modal/poly/spandex fleece
- OGIO heat transfer label for tag-free comfort
- Cowl neck
- Coil zipper at center front
- Front zippered pockets
- Metal O on front left hem