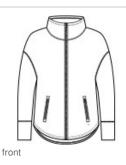

## OGIO<sup>®</sup> Ladies Luuma Full-Zip Fleece. LOG812

Before or after training, this full-zip jacket is casual-comfort perfection.

- 7.1-ounce, 57/38/5 modal/poly/spandex fleece
- OGIO heat transfer label for tag-free comfort
- Cowl neck
- Coil zipper at center front
- Front zippered pockets
- Metal O on front left hem