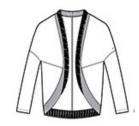

# OGIO ® Ladies Luuma Cocoon Fleece. LOG811



Indulge yourself in a cozy cocoon of pure softness and warmth.

- 7.1-ounce, 57/38/5 modal/poly/spandex fleece
- OGIO heat transfer label for tag-free comfort
- Open sleeves and hem
- Metal die cut O on front left sleeve

#### **CARE INSTRUCTIONS**

Machine wash cold with like colors: only non-chlorine bleached when needed, tumble dry low, do not use fabric softener, remove promptly, cool iron if necessary, do not dry clean.



front



back

#### **HOW TO MEASURE**



### BUST

Measure under the arm and around the fullest part of the bust with arms down, keeping tape horizontal.

## SIZE CHART

|   |      | XS    | S     | М     | L     | XL    | 2XL   | 3XL   | 4XL   |
|---|------|-------|-------|-------|-------|-------|-------|-------|-------|
| П | Size | 2     | 4/6   | 8/10  | 12/14 | 16/18 | 20/22 | 24/26 | 28/30 |
|   | Bust | 32-34 | 35-36 | 37-38 | 39-41 | 42-44 | 45-47 | 48-51 | 52-55 |

### COLOR INFORMATION



PMS NTR BLACK





Petrol Grey Heather PMS COOL GREY 10C