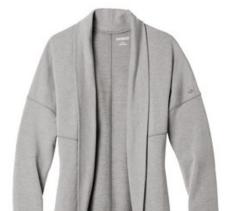

# OGIO ® Ladies Luuma Cocoon Fleece. LOG811

Indulge yourself in a cozy cocoon of pure softness and warmth.

- 7.1-ounce, 57/38/5 modal/poly/spandex fleece
- OGIO heat transfer label for tag-free comfort
- Open sleeves and hem
- Metal die cut O on front left sleeve