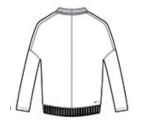

# OGIO ® Ladies Luuma Cocoon Fleece. LOG811



Indulge yourself in a cozy cocoon of pure softness and warmth.

- 7.1-ounce, 57/38/5 modal/poly/spandex fleece
- OGIO heat transfer label for tag-free comfort
- Open sleeves and hem
- Metal die cut O on front left sleeve

#### **CARE INSTRUCTIONS**

Machine wash cold with like colors: only non-chlorine bleached when needed, tumble dry low, do not use fabric softener, remove promptly, cool iron if necessary, do not dry clean.



front



back

#### **HOW TO MEASURE**



### BUST

Measure under the arm and around the fullest part of the bust with arms down, keeping tape horizontal.

## SIZE CHART

|   |      | XS    | S     | М     | L     | XL    | 2XL   | 3XL   | 4XL   |
|---|------|-------|-------|-------|-------|-------|-------|-------|-------|
| П | Size | 2     | 4/6   | 8/10  | 12/14 | 16/18 | 20/22 | 24/26 | 28/30 |
|   | Bust | 32-34 | 35-36 | 37-38 | 39-41 | 42-44 | 45-47 | 48-51 | 52-55 |

### COLOR INFORMATION



PMS NTR BLACK





Petrol Grey Heather PMS COOL GREY 10C