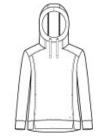

# OGIO <sup>®</sup> Ladies Luuma Pullover Fleece Hoodie. LOG810



Before or after training, this layerable hoodie is casual-comfort perfection.

- 7.1-ounce, 57/38/5 modal/poly/spandex fleece
- OGIO heat transfer label for tag-free comfort
- 3-panel hood
- Cowl neck
- Metal grommets and dyed-to-match twill drawcords
- Princess seams
- Open hem
- Metal die cut O on front left hem
- Side vents

#### **CARE INSTRUCTIONS**

Machine wash cold with like colors: only non-chlorine bleached when needed, tumble dry low, do not use fabric softener, remove promptly, cool iron if necessary, do not dry clean.



front



back

#### **HOW TO MEASURE**



## BUST

Measure under the arm and around the fullest part of the bust with arms down, keeping tape horizontal.

## SIZE CHART

|      | XS    | XS    | S     | S     | М     | М     | L     | L     | XL    | XL    | 2XL   | 3XL   | 3XL   | 4XL   | 4XL   |
|------|-------|-------|-------|-------|-------|-------|-------|-------|-------|-------|-------|-------|-------|-------|-------|
| Size | 2     | 2     | 4/6   | 4/6   | 8/10  | 8/10  | 12/14 | 12/14 | 16/18 | 16/18 | 20/22 | 24/26 | 24/26 | 28/30 | 28/30 |
| Bust | 32-34 | 32-34 | 35-36 | 35-36 | 37-38 | 37-38 | 39-41 | 39-41 | 42-44 | 42-44 | 45-47 | 48-51 | 48-51 | 52-55 | 52-55 |

## COLOR INFORMATION







Petrol Grey Heather PMS COOL GREY 10C