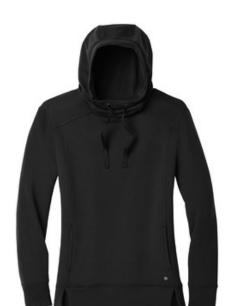

# OGIO <sup>®</sup> Ladies Luuma Pullover Fleece Hoodie. LOG810

Before or after training, this layerable hoodie is casual-comfort perfection.

- 7.1-ounce, 57/38/5 modal/poly/spandex fleece
- OGIO heat transfer label for tag-free comfort
- 3-panel hood
- Cowl neck
- Metal grommets and dyed-to-match twill drawcords
- Princess seams
- Open hem
- Metal die cut O on front left hem
- Side vents