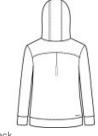

# OGIO <sup>®</sup> Ladies Luuma Pullover Fleece Hoodie. LOG810



Before or after training, this layerable hoodie is casual-comfort perfection.

- 7.1-ounce, 57/38/5 modal/poly/spandex fleece
- OGIO heat transfer label for tag-free comfort
- 3-panel hood
- Cowl neck
- Metal grommets and dyed-to-match twill drawcords
- Princess seams
- Open hem
- Metal die cut O on front left hem
- Side vents

#### **CARE INSTRUCTIONS**

Machine wash cold with like colors: only non-chlorine bleached when needed, tumble dry low, do not use fabric softener, remove promptly, cool iron if necessary, do not dry clean.



front



back

#### **HOW TO MEASURE**



## BUST

Measure under the arm and around the fullest part of the bust with arms down, keeping tape horizontal.

## SIZE CHART

|      | XS    | XS    | S     | S     | М     | М     | L     | L     | XL    | XL    | 2XL   | 3XL   | 3XL   | 4XL   | 4XL   |
|------|-------|-------|-------|-------|-------|-------|-------|-------|-------|-------|-------|-------|-------|-------|-------|
| Size | 2     | 2     | 4/6   | 4/6   | 8/10  | 8/10  | 12/14 | 12/14 | 16/18 | 16/18 | 20/22 | 24/26 | 24/26 | 28/30 | 28/30 |
| Bust | 32-34 | 32-34 | 35-36 | 35-36 | 37-38 | 37-38 | 39-41 | 39-41 | 42-44 | 42-44 | 45-47 | 48-51 | 48-51 | 52-55 | 52-55 |

## COLOR INFORMATION







Petrol Grey Heather PMS COOL GREY 10C