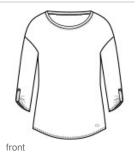

# OGIO<sup>®</sup> Ladies Gravitate Scoop 3/4-Sleeve . LOG141

This flattering look has a beautiful drape and on-trend OGIO details.

- 4.7-ounce, 100% poly with stay-cool wicking technology
- OGIO heat transfer label for tag-free comfort
- Open neck
- Heat transfer O on center back neck
- Dolman shoulders
- · Self-fabric tabs with matte black buttons
- Heat transfer O at left hem
- Curved hem