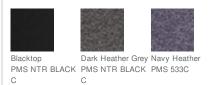

abel for tag-free comfort
- Open neck
- Heat transfer O on center back neck
- Dolman shoulders
- · Self-fabric tabs with matte black buttons
- Heat transfer O at left hem
- Curved hem

# CARE INSTRUCTIONS

Machine wash cold with like colors. Do not use fabric softener. Do not bleach. Tumble dry low. Cool iron. Do not dry clean.





#### HOW TO MEASURE



# BUST

Measure under the arm and around the fullest part of the bust with arms down, keeping tape horizontal.

# SIZE CHART

|      | XS    | S     | Μ     | L     | XL    | 2XL   | 3XL   | 4XL   |
|------|-------|-------|-------|-------|-------|-------|-------|-------|
| Size | 2     | 4/6   | 8/10  | 12/14 | 16/18 | 20/22 | 24/26 | 28/30 |
| Bust | 32-34 | 35-36 | 37-38 | 39-41 | 42-44 | 45-47 | 48-51 | 52-55 |

### COLOR INFORMATION