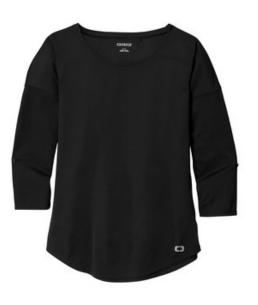

# OGIO<sup>®</sup> Ladies Gravitate Scoop 3/4-Sleeve . LOG141

This flattering look has a beautiful drape and on-trend OGIO details.

- 4.7-ounce, 100% poly with stay-cool wicking technology
- OGIO heat transfer label for tag-free comfort
- Open neck
- Heat transfer O on center back neck
- Dolman shoulders
- · Self-fabric tabs with matte black buttons
- Heat transfer O at left hem
- Curved hem