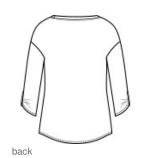

# OGIO<sup>®</sup> Ladies Gravitate Scoop 3/4-Sleeve . LOG141

This flattering look has a beautiful drape and on-trend OGIO details.

- 4.7-ounce, 100% poly with stay-cool wicking technology
- OGIO heat transfer label for tag-free comfort
- Open neck
- Heat transfer O on center back neck
- Dolman shoulders
- · Self-fabric tabs with matte black buttons
- Heat transfer O at left hem
- Curved hem