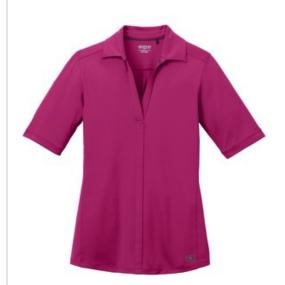

# OGIO® Ladies Metro Polo. LOG130

A fresh, fashionable style that performs with big-city sophistication.

- 4.4-ounce, 95/5 polyester/spandex closed-hole mesh with stay-cool wicking technology
- OGIO heat transfer label for tag-free comfort
- Self-fabric collar, open placket and piping
- Pleat at back yoke
- Woven OGIO badge at right back shoulder
- Set-in, open hem sleeves
- Textured O heat transfer at left hem