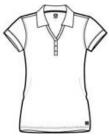

# Glam Polo. LOG105

Designed to handle the curves, the Glam has a contoured fit and unique open hem cuffs with O debossed metal snaps.

- 4.6-ounce, 100% double knit poly mesh with stay-cool wicking technology
- Self-fabric collar
- OGIO jacquard neck tape
- OGIO heat transfer label for tag-free comfort
- 3-snap y-placket with O debossed metal snaps
- OGIO badge at hem