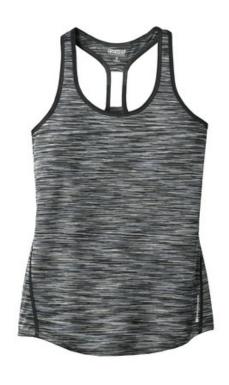

# OGIO <sup>®</sup> ENDURANCE Ladies Verge Racerback Tank. LOE327

STAY-COOL WICKING

ULTRABREATHABLE

FLATLOCK SEAMS FOR COMFORT

REFLECTIVE DETAILS

- Body: 4.4-ounce, 100% poly jersey with stay-cool wicking technology
- Trim: 4-ounce, 100% poly jersey with stay-cool wicking technology
- OGIO Endurance heat transfer label for tag-free comfort
- Center back keyhole cutout with reflective O heat transfer below
- Contrast binding at neck, armholes and side seams
- Reflective O Endurance heat transfer at front left hem
- Curved drop tail hem

front

back