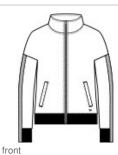

# New Era <sup>®</sup> Ladies Track Jacket LNEA650

Cotton-rich with a matte finish, this track jacket has traditional details reimagined with modern New Era attitude.

- 6.5-ounce, 53/47 cotton/poly
- Heat transfer label for tag-free comfort
- Self-fabric cadet collar
- Exposed Vislon <sup>®</sup> locking zipper
- Drop shoulder
- Elastic mesh trim on sleeves
- Front pockets
- Rib knit cuffs and hem
- Debossed silicone New Era flag logo at hem
- Sits at high hip