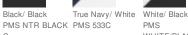

ic mesh trim on sleeves
- Front pockets
- Rib knit cuffs and hem
- Debossed silicone New Era flag logo at hem
- Sits at high hip

## **CARE INSTRUCTIONS**

Machine wash cold with like colors, only non-chlorine bleach when needed. Do not use fabric softener. Tumble dry low. Cool iron if necessary. Do not dry clean.





#### **HOW TO MEASURE**



## BUST

Measure under the arm and around the fullest part of the bust with arms down, keeping tape horizontal.

## SIZE CHART

|       | XS    | S     | М     | L     | XL    | 2XL   | 3XL   | 4XL   |
|-------|-------|-------|-------|-------|-------|-------|-------|-------|
| Size  | 2     | 4/6   | 8/10  | 12/14 | 16/18 | 20/22 | 24/26 | 28/30 |
| Chest | 32-34 | 35-36 | 37-38 | 39-41 | 42-44 | 45-47 | 48-51 | 52-55 |

### COLOR INFORMATION









PMS WHITE/BLACK C