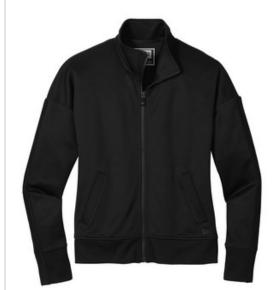

# New Era <sup>®</sup> Ladies Track Jacket LNEA650

Cotton-rich with a matte finish, this track jacket has traditional details reimagined with modern New Era attitude.

- 6.5-ounce, 53/47 cotton/poly
- Heat transfer label for tag-free comfort
- Self-fabric cadet collar
- Exposed Vislon <sup>®</sup> locking zipper
- Drop shoulder
- Elastic mesh trim on sleeves
- Front pockets
- Rib knit cuffs and hem
- Debossed silicone New Era flag logo at hem
- Sits at high hip