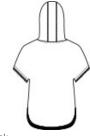

# New Era <sup>®</sup> Ladies Performance Terry Short Sleeve Hoodie LNEA533

The cut-off sleeves give this hoodie a retro athletic look.

- 6.5-ounce, 100% polyester French terry
- 3-panel hood
- Heat transfer label for tag-free comfort
- Round drawcords with New Era metal tips
- Dolman sleeves with raw edge
- Black mesh detail underneath the sleeves
- Front pouch pocket
- Embossed silicone New Era flag logo on pocket
- Drop tail hem

Machine wash cold with like colors. Only non-chlorine bleach if needed. Tumble dry low, cool iron if necessary.

back