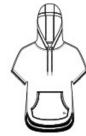

# New Era <sup>®</sup> Ladies Performance Terry Short Sleeve Hoodie LNEA533

The cut-off sleeves give this hoodie a retro athletic look.

- 6.5-ounce, 100% polyester French terry
- 3-panel hood
- Heat transfer label for tag-free comfort
- Round drawcords with New Era metal tips
- Dolman sleeves with raw edge
- Black mesh detail underneath the sleeves
- Front pouch pocket
- Embossed silicone New Era flag logo on pocket
- Drop tail hem