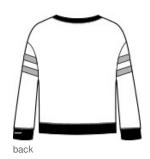

# New Era <sup>®</sup> Ladies Tri-Blend Fleece Varsity Crew LNEA513

With a boxier and shorter silhouette, this relaxed crew has a side zip for a bit of attitude.

- 7.1-ounce, 55/34/11 cotton/poly/rayon fleece
- Wide open neck
- Heat transfer label for tag-free comfort
- Embossed New Era neck taping
- Silicone print stripes on sleeves
- Rib knit cuffs and hem
- Left side Vislon<sup>®</sup> zipper
- Silicone New Era flag logo at left hem