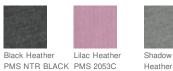

pes on sleeves
- Rib knit cuffs and hem
- Left side Vislon<sup>®</sup> zipper
- Silicone New Era flag logo at left hem

## **CARE INSTRUCTIONS**

Machine wash cold with like colors. Do not use fabric softener. Tumble dry low. Remove promptly. Only non-chlorine bleach when needed. Cool iron if necessary. Do not dry clean.





#### HOW TO MEASURE



#### BUST

Measure under the arm and around the fullest part of the bust with arms down, keeping tape horizontal.

### SIZE CHART

С

|      | XS    | S     | Μ     | L     | XL    | 2XL   | 3XL   | 4XL   |
|------|-------|-------|-------|-------|-------|-------|-------|-------|
| Size | 2     | 4/6   | 8/10  | 12/14 | 16/18 | 20/22 | 24/26 | 28/30 |
| Bust | 32-34 | 35-36 | 37-38 | 39-41 | 42-44 | 45-47 | 48-51 | 52-55 |

## COLOR INFORMATION



Shadow Grey

PMS COOL GREY 10 C