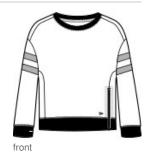

# New Era <sup>®</sup> Ladies Tri-Blend Fleece Varsity Crew LNEA513

With a boxier and shorter silhouette, this relaxed crew has a side zip for a bit of attitude.

- 7.1-ounce, 55/34/11 cotton/poly/rayon fleece
- Wide open neck
- Heat transfer label for tag-free comfort
- Embossed New Era neck taping
- Silicone print stripes on sleeves
- Rib knit cuffs and hem
- Left side Vislon<sup>®</sup> zipper
- Silicone New Era flag logo at left hem