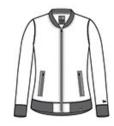

# New Era <sup>®</sup> Ladies French Terry Baseball Full-Zip. LNEA503

This jacket gives a nod to traditional baseball styling, but is updated in super-soft French terry.

- 9.4-ounce, 52/48 cotton/poly sueded French terry
- Contrast rib knit collar and cuffs
- Woven New Era patch label
- Exposed black nickel zippers
- Contrast front zippered pockets with exposed zipper tape
- Embroidered New Era flag logo on left sleeve
- Rib knit hem
- Woven New Era badge at hem

front

back