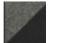

zipper tape
- Embroidered New Era flag logo on left sleeve
- Rib knit hem
- Woven New Era badge at hem

#### **CARE INSTRUCTIONS**

Machine wash cold with like colors. Do not use fabric softener, tumble dry low, remove promptly, only non-chlorine bleach when needed, cool iron if necessary, do not dry clean.



front



back

#### **HOW TO MEASURE**



### BUST

Measure under the arm and around the fullest part of the bust with arms down, keeping tape horizontal.

### SIZE CHART

|      | XS    | S     | М     | L     | XL    | 2XL   | 3XL   | 4XL   |
|------|-------|-------|-------|-------|-------|-------|-------|-------|
| Size | 2     | 4/6   | 8/10  | 12/14 | 16/18 | 20/22 | 24/26 | 28/30 |
| Bust | 32-34 | 35-36 | 37-38 | 39-41 | 42-44 | 45-47 | 48-51 | 52-55 |

## COLOR INFORMATION











PMS COOI GREY PMS 533C