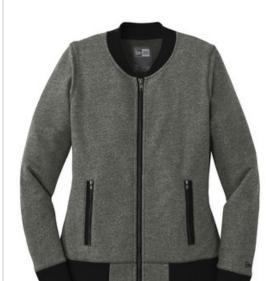

# New Era <sup>®</sup> Ladies French Terry Baseball Full-Zip. LNEA503

This jacket gives a nod to traditional baseball styling, but is updated in super-soft French terry.

- 9.4-ounce, 52/48 cotton/poly sueded French terry
- Contrast rib knit collar and cuffs
- Woven New Era patch label
- Exposed black nickel zippers
- Contrast front zippered pockets with exposed zipper tape
- Embroidered New Era flag logo on left sleeve
- Rib knit hem
- Woven New Era badge at hem