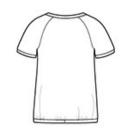

## CARE INSTRUCTIONS

Machine wash cold with like colors. Do not use fabric softener. Only non-chlorine bleach when needed. Tumble dry low. Remove promptly. Cool iron if necessary. Do not dry clean.

back