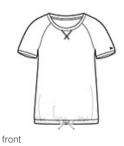

# New Era <sup>®</sup> Ladies Tri-Blend Performance Cinch Tee. LNEA133

Vintage-inspired, yet completely modern, this moisturewicking tee cinches at the waist for full coverage.

- 4.3-ounce, 50/38/12 poly/ring spun combed cotton/rayon,
- 30 singles
- Self-fabric neck
- Scoop neck
- V stitching at neck
- Heat transfer label for tag-free comfort
- Raglan sleeves
- Heat transfer New Era flag logo on left sleeve
- Self-fabric waist drawcords with knotted tips