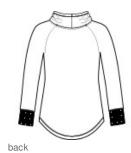

# New Era<sup>®</sup> Ladies Sueded Cotton Blend Cowl Tee LNEA123

A longer tunic length, a cowl neck and unbelievable softness make this sueded tee perfect for the stands or the streets.

- 5-ounce, 60/40 sueded ring spun cotton/poly, 24 singles
- Heat transfer label for tag-free comfort
- Contrast twill drawcords
- Embroidered New Era flag logo on left hem
- 1x1 rib knit cuffs
- Thumbholes
- Curved drop tail hem