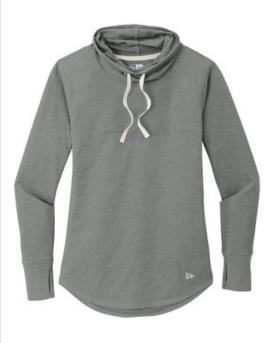

# New Era<sup>®</sup> Ladies Sueded Cotton Blend Cowl Tee LNEA123

A longer tunic length, a cowl neck and unbelievable softness make this sueded tee perfect for the stands or the streets.

- 5-ounce, 60/40 sueded ring spun cotton/poly, 24 singles
- Heat transfer label for tag-free comfort
- Contrast twill drawcords
- Embroidered New Era flag logo on left hem
- 1x1 rib knit cuffs
- Thumbholes
- Curved drop tail hem