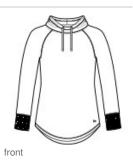

# New Era<sup>®</sup> Ladies Sueded Cotton Blend Cowl Tee LNEA123

A longer tunic length, a cowl neck and unbelievable softness make this sueded tee perfect for the stands or the streets.

- 5-ounce, 60/40 sueded ring spun cotton/poly, 24 singles
- Heat transfer label for tag-free comfort
- Contrast twill drawcords
- Embroidered New Era flag logo on left hem
- 1x1 rib knit cuffs
- Thumbholes
- Curved drop tail hem