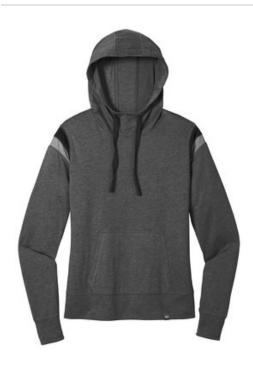

# New Era <sup>®</sup> Ladies Heritage Blend Varsity Hoodie LNEA108

A cropped fit and sport-inspired stripes make this extra-soft hoodie the one to choose for game day or any day.

- 4.4-ounce, 60/40 ring spun combed cotton/poly, 30 singles
- 3-panel hood
- Heat transfer label for tag-free comfort
- Tonal twill drawcords
- Metal eyelets
- Tonal and contrast self-fabric stripes at shoulders
- Sits at high hip
- Front pouch pocket
- Self-fabric band on sleeve hems and hem
- Woven New Era badge at hem