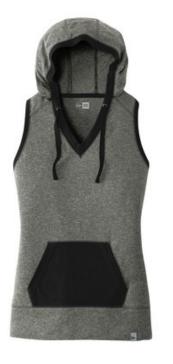

# New Era <sup>®</sup> Ladies Heritage Blend Hoodie Tank. LNEA106

With its longer length, this extra-soft hoodie tank has an allstar look.

- 4.4-ounce, 60/40 ring spun combed cotton/poly, 30 singles
- Heat transfer label for tag-free comfort
- Twill drawcords with black nickel grommets
- Front pouch pocket
- Woven New Era badge at hem