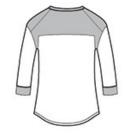

# New Era <sup>®</sup> Ladies Heritage Blend 3/4-Sleeve Baseball Raglan Tee. LNEA104

A major-league look for fans in the stands or on the street.

- 4.4-ounce, 60/40 ring spun combed cotton/poly, 30 singles
- Heat transfer label for tag-free comfort
- Raglan sleeves
- Shoulder and back yoke colorblocking
- Scalloped hem
- Woven New Era badge at hem

# COLOR INFORMATION

С

Heather

PMS 7687 C

Royal/ White

Heather

10C

Navy Twist PMS COOL GRAY

Shadow Grey True Navy/ True