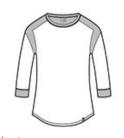

# New Era <sup>®</sup> Ladies Heritage Blend 3/4-Sleeve Baseball Raglan Tee. LNEA104

A major-league look for fans in the stands or on the street.

- 4.4-ounce, 60/40 ring spun combed cotton/poly, 30 singles
- Heat transfer label for tag-free comfort
- Raglan sleeves
- Shoulder and back yoke colorblocking
- Scalloped hem
- Woven New Era badge at hem

# COLOR INFORMATION

С

Heather

PMS 7687 C

Royal/ White

Heather

10C

Navy Twist PMS COOL GRAY

Shadow Grey True Navy/ True