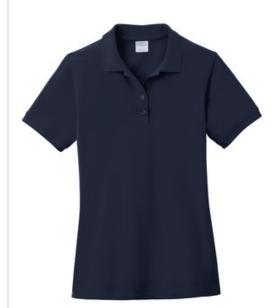

# Port & Company<sup>®</sup> Ladies Combed Ring Spun Pique Polo. LKP1500

Now designed to resist shrinkage, our new and improved polo has a stain-release finish to defend against stains wash after wash. A sure hit for uniforming, it also boasts an improved fit.

- 5.9-ounce, 100% combed ring spun cotton
- Stain-release finish
- Rib knit collar and cuffs
- 4-button placket with dyed-to-match buttons
- Side seamed