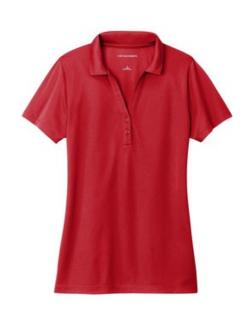

# Port Authority<sup>®</sup> Ladies Recycled Performance Polo LK863

Show your commitment to sustainability with our recycled pique polo made of certified recycled materials-from the recycled poly pique fabric to the thread. With a smooth hand, snag-resistance, moisture-wicking and UV protection, this polo also performs with a lower environmental impact.

- 3.8-ounce, 100% recycled polyester pique
- Recycled thread
- Marled tonal buttons include 25% recycled content
- Snag-resistant
- Moisture-wicking
- UPF rating of 50
- Tag-free
- Self-fabric collar
- 2-button placket
- Side vents