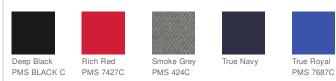

read
- Marled tonal buttons include 25% recycled content
- Snag-resistant
- Moisture-wicking
- UPF rating of 50
- Tag-free
- Self-fabric collar
- 2-button placket
- Side vents

#### **CARE INSTRUCTIONS**

Machine Wash Cold With Like Colors. Do Not Use Fabric Softener. Do Not Bleach. Tumble Dry Low. Cool Iron If Necessary.





#### HOW TO MEASURE



### BUST

Measure under the arm and around the fullest part of the bust with arms down, keeping tape horizontal.

#### SIZE CHART

|      | XS    | S     | Μ     | L     | XL    | XXL   | 3XL   | 4XL   |
|------|-------|-------|-------|-------|-------|-------|-------|-------|
| Size | 2     | 4/6   | 8/10  | 12/14 | 16/18 | 20/22 | 24/26 | 28/30 |
| Bust | 32-34 | 35-36 | 37-38 | 39-41 | 42-44 | 45-47 | 48-51 | 52-55 |

#### COLOR INFORMATION