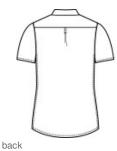

- 4.4-ounce, 90/10 poly/spandex
- Soil release
- Moisture-wicking
- Snag-resistant
- Self-fabric collar with collar stand
- 4-button slim placket
- Inverted back box pleat
- Slightly curved hem