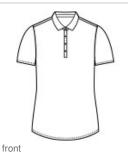

# Port Authority <sup>®</sup> Ladies Gingham Polo LK646

For a corporate or casual look that is both fashionable and functional, these polos have a unique micro-check gingham pattern and release soil, wick moisture and resist snags.

- 4.4-ounce, 90/10 poly/spandex
- Soil release
- Moisture-wicking
- Snag-resistant
- Self-fabric collar with collar stand
- 4-button slim placket
- Inverted back box pleat
- Slightly curved hem