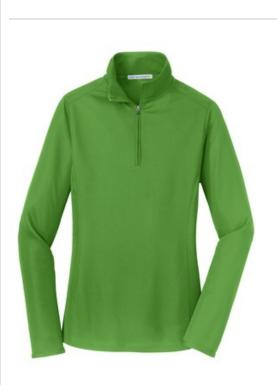

# Port Authority<sup>®</sup> Ladies Pinpoint Mesh 1/2-Zip . L806

This budget-friendly, active-inspired pullover performs with moisture wicking and snag resistance. Easy to layer, the closed-hole pinpoint mesh adds subtle texture, while front and back seams streamline the look.

- 4.3-ounce, 100% polyester
- Cadet collar
- Dyed-to-match zipper
- Set-in sleeves
- Front and back princess seams
- Open cuffs and hem
- Slightly rounded hem

Due to the nature of 100% polyester performance fabrics, special care must be taken throughout the printing process. CARE INSTRUCTIONS Machine Wash Cold With Like Colors. Do Not Use Fabric