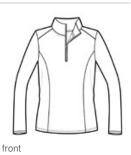

# Port Authority<sup>®</sup> Ladies Pinpoint Mesh 1/2-Zip . L806

This budget-friendly, active-inspired pullover performs with moisture wicking and snag resistance. Easy to layer, the closed-hole pinpoint mesh adds subtle texture, while front and back seams streamline the look.

- 4.3-ounce, 100% polyester
- Cadet collar
- Dyed-to-match zipper
- Set-in sleeves
- Front and back princess seams
- Open cuffs and hem
- Slightly rounded hem

Due to the nature of 100% polyester performance fabrics, special care must be taken throughout the printing process. CARE INSTRUCTIONS Machine Wash Cold With Like Colors. Do Not Use Fabric