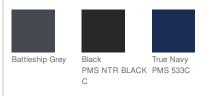

leeves
- Front and back princess seams
- Open cuffs and hem
- Slightly rounded hem

Due to the nature of 100% polyester performance fabrics, special care must be taken throughout the printing process. CARE INSTRUCTIONS Machine Wash Cold With Like Colors. Do Not Use Fabric

Softener. Do Not Bleach. Tumble Dry Low. Cool Iron.





## HOW TO MEASURE



#### BUST

Measure under the arm and around the fullest part of the bust with arms down, keeping tape horizontal.

#### SIZE CHART

|      | XS    | S     | Μ     | L     | XL    | XXL   | 3XL   | 4XL   |
|------|-------|-------|-------|-------|-------|-------|-------|-------|
| Size | 2     | 4/6   | 8/10  | 12/14 | 16/18 | 20/22 | 24/26 | 28/30 |
| Bust | 32-34 | 35-36 | 37-38 | 39-41 | 42-44 | 45-47 | 48-51 | 52-55 |

### COLOR INFORMATION