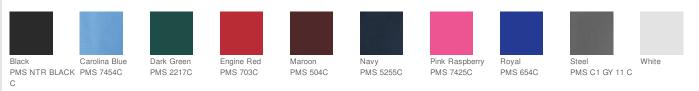

yester performance fabrics, special care must be taken throughout the screen printing process.

**CARE INSTRUCTIONS** 

Machine wash cold with like colors, only non-chlorine bleach when needed, tumble dry low, do not use softener, remove promptle, cool iron if necessary.

### Tips For Effectively Screen Printing Polyester Fabrics





#### HOW TO MEASURE



# BUST

Measure under the arm and around the fullest part of the bust with arms down, keeping tape horizontal.

# SIZE CHART

|      | XS    | S     | Μ     | L     | XL    | XXL   | 3XL   | 4XL   |
|------|-------|-------|-------|-------|-------|-------|-------|-------|
| Size | 2     | 4/6   | 8/10  | 12/14 | 16/18 | 20/22 | 24/26 | 28/30 |
| Bust | 32-34 | 35-36 | 37-38 | 39-41 | 42-44 | 45-47 | 48-51 | 52-55 |

# COLOR INFORMATION