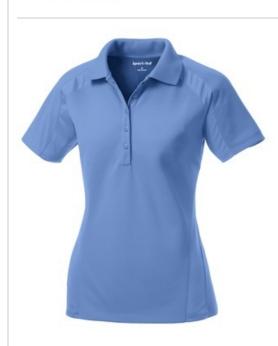

# Sport-Tek<sup>®</sup> Ladies Dri-Mesh<sup>®</sup> Pro Polo. L474

Ventilation panels combine with our ultra-dry mesh technology to create our coolest, most breathable polo. Stretch gussets add extra mobility.

- 4-ounce, 100% polyester mini pique on body
- 4.4-ounce,94/6 poly/spandex stretch mesh at shoulders, sleeves, back and side panels
- Tag-free label
- Flat knit collar
- 5-button placket with dyed-to-match buttons
- Raglan sleeves