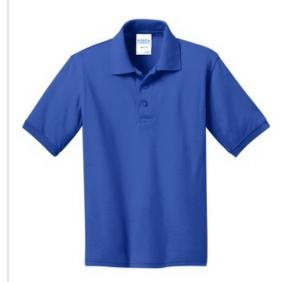

# Port & Company<sup>®</sup> Youth Core Blend Jersey Knit Polo. KP55Y

With an easy-to-care-for blend and a stain-release finish, this comfortable polo is a real value.

- 5.5-ounce, 50/50 cotton/poly
- Made with up to 5% recycled polyester from plastic bottles
- Stain-release finish
- 1x1 rib knit collar and cuffs
- 3-button placket with dyed-to-match buttons
- Double-needle hem