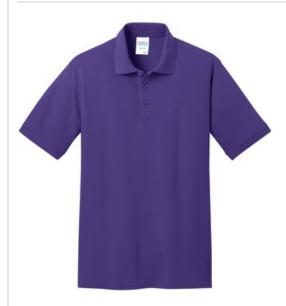

# Port & Company<sup>®</sup> Core Blend Pique Polo. KP155

With a stain-release finish, this budget-minded polo is exceptionally durable.

- 6.5-ounce, 50/50 double pique knit cotton/poly
- Stain-release finish
- 1x1 rib knit collar and cuffs
- Coverstitched shoulders, armholes and cuffs
- 3-button placket with dyed-to-match buttons
- Double-needle hem

Purple PMS 7672C

Red PMS 200C

Royal PMS 7684C