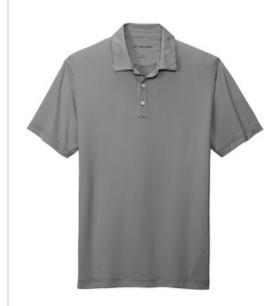

# Port Authority <sup>®</sup> Gingham Polo K646

For a corporate or casual look that is both fashionable and functional, these polos have a unique micro-check gingham pattern and release soil, wick moisture and resist snags.

- 4.4-ounce, 90/10 poly/spandex
- Soil release
- Moisture-wicking
- Snag-resistant
- Self-fabric collar with collar stand
- 3-button placket
- Side vents