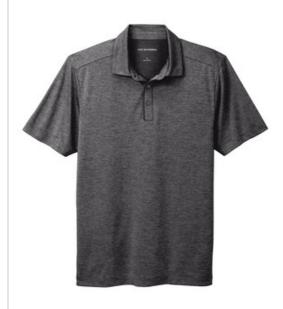

# Port Authority <sup>®</sup> Shadow Stripe Polo. K585

With a statement-making stripe design that is still subtle enough to make logos stand out, this polo is snag-resistant and moisture-wicking so you can stay focused and professional.

- 4.7-ounce, 100% polyester jersey
- Snag-resistant
- Moisture-wicking
- Tag-free label
- Self-fabric collar with collar stand
- 3-button placket with piping detail