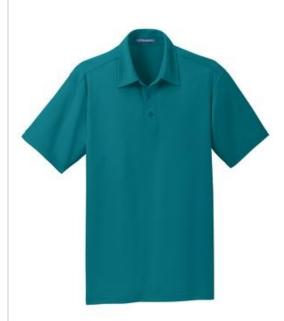

# Port Authority® Dimension Polo. K571

Designed for modern office pros and urban commuters, our sleek polo fuses the comfort of a knit with the structure of a woven shirt. It wicks moisture, has ease of movement and an unencumbered fit.

- 3.83-ounce, 100% micropique polyester tricot
- Self-fabric collar with collar stand
- 3-button placket with dyed-to-match buttons
- Back yoke
- Open hem sleeves
- Side vents