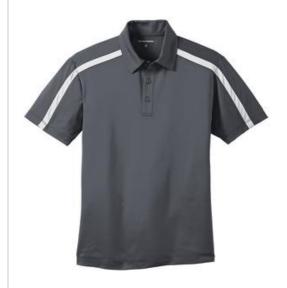

# Port Authority<sup>®</sup> Silk Touch™ Performance Colorblock Stripe Polo. K547

A stripe on the front, back, shoulders and sleeves adds bold contrast to our high-performance polo that wicks moisture and resists snags. PosiCharge  $^{\circledR}$  technology delivers exceptional colorfastness and optimal printability.

- 4-ounce, 100% polyester double knit with PosiCharge technology; White is 4.3-ounce for increased coverage
- Self-fabric collar
- Tag-free label
- 3-button placket with dyed-to-match buttons
- Open hem sleeves