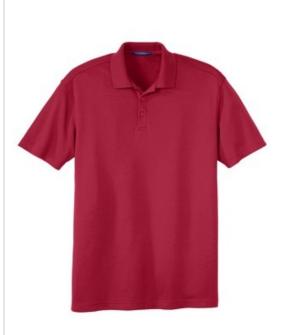

# Port Authority<sup>®</sup> Silk Touch<sup>™</sup> Interlock Performance Polo. K5200

Don't let the silky smooth hand deceive you--this versatile interlock polo is made for the workplace or weekend with moisture-wicking, odor-fighting performance. Wrinkleresistant, it will maintain its good looks wash after wash.

- 6.5-ounce, 65/35 poly/cotton
- Flat knit collar
- 3-button placket
- Side vents