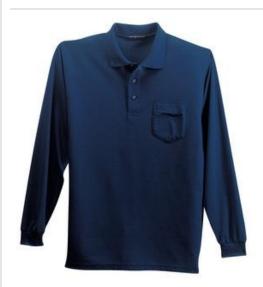

# Port Authority<sup>®</sup> Long Sleeve Silk Touch™ Polo with Pocket. K500LSP

A favorite for years, our Silk Touch™ polo is soft, supple and easy to care for. The silky smooth pique knit resists wrinkles while the classic long sleeve style looks great on everyone.

- 5-ounce, 65/35 poly/cotton pique
- Flat knit collar and cuffs
- Double-needle armhole seams and hem
- 3-button placket
- Metal buttons with dyed-to-match plastic rims
- Left chest pocket
- Side vents

#### **CARE INSTRUCTIONS**

Machine Wash Cold With Like Colors. Do Not Bleach. Tumble Dry Low. Cool Iron, If Necessary.

front

back