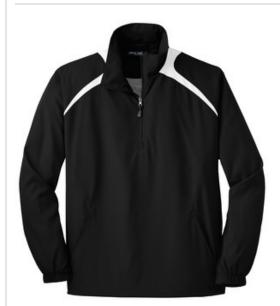

# Sport-Tek® 1/2-Zip Wind Shirt. JST75

Our water-repellent wind shirt features a 1/2-zip front that lets you quickly adapt to weather changes.

- 100% polyester shell
- 100% polyester jersey lining with mesh insets at gussets for added breathability
- Articulated elbows for greater mobility
- Half elastic, half self-fabric cuffs for comfort
- Left side seam zipper for easy on/off
- Front slash pockets
- Drawcord hem with toggles

\*Please note: This product is transitioning from woven labels to tag-free labels. Your order may contain a combination of both labels

CARE INSTRUCTIONS

front

Tips For Effectively Screen Printing Polyester Fabrics