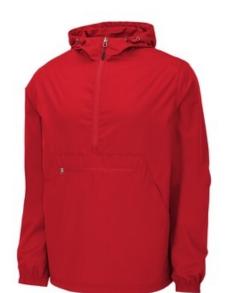

# Sport-Tek <sup>®</sup> Packable Anorak. JST66

This weather-fighting essential packs into its own front pocket-making it easy to throw it into a gym duffel.

- 100% polyester shell
- Three-panel hood with drawcord and toggles
- Tag-free label
- Extended reverse coil center front zipper for easy on/off
- Elastic at cuffs
- Packs into front zippered pocket
- Front pouch pocket
- Drawcord hem with toggles