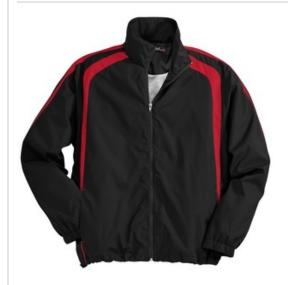

# Sport-Tek<sup>®</sup> Colorblock Raglan Jacket. JST60

A lightweight top layer, this water-repellent jacket takes on unpredictable weather with athletic colorblocking, superb functionality and exceptional breathability.

- 100% polyester shell
- 100% polyesterjersey lining with mesh insets at gussets for added breathability
- Articulated elbows for greater mobility
- Half elastic, half self-fabric cuffs for comfort
- Side pockets
- $\bullet$  Port Pocket  $^{\text{TM}}$  at left chest for easy embroidery access
- Drawcord hem with toggles