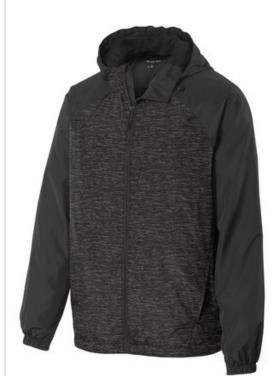

# Sport-Tek<sup>®</sup> Heather Colorblock Raglan Hooded Wind Jacket. JST40

A heather print gives this water-resistant wind jacket a sporty, energized look.

- 100% polyester shell
- 100% polyester mesh body and hood lining
- 100% polyester woven sleeve lining
- Tag-free label
- Three-panel hood with drawcord and toggles
- Angled chin guard for additional comfort
- Exposed molded zipper
- Front slash pockets
- Half elastic, half self-fabric cuffs for comfort
- $\bullet$  Port Pocket  $^{\!{\scriptscriptstyle\mathsf{TM}}}$  at left chest for easy embroidery access
- Slight drop tail hem
- Drawcord hem with toggles