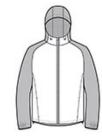

# Sport-Tek<sup>®</sup> Heather Colorblock Raglan Hooded Wind Jacket. JST40

A heather print gives this water-resistant wind jacket a sporty, energized look.

- 100% polyester shell
- 100% polyester mesh body and hood lining
- 100% polyester woven sleeve lining
- Tag-free label
- Three-panel hood with drawcord and toggles
- Angled chin guard for additional comfort
- Exposed molded zipper
- Front slash pockets
- Half elastic, half self-fabric cuffs for comfort
- $\bullet$  Port Pocket  $^{\!{\scriptscriptstyle\mathsf{TM}}}$  at left chest for easy embroidery access
- Slight drop tail hem
- Drawcord hem with toggles

#### **CARE INSTRUCTIONS**

Machine wash cold. Only non-chlorine bleach when needed. Tumble dry low. Warm iron if necessary. Do not dry clean.

front