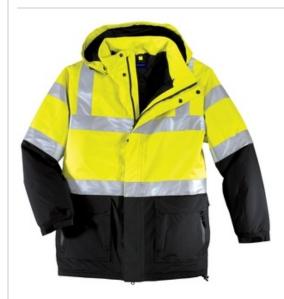

# Port Authority<sup>®</sup> ANSI 107 Class 3 Safety Heavyweight Parka. J799S

Built for warmth and high visibility, this parka can be worn over our Down Jacket (J323, sold separately) for increased weather protection.

- ANSI/ISEA 107 Class 3 certified
- 100% polyester shell, 100% polyester quilted lining
- 6-ounce polyfill-lined body, 4-ounce polyfill-lined sleeves
- 8000MM fabric waterproof rating
- Fully seam-sealed for additional waterproof protection
- Snap-off adjustable hood
- Drawcord waist with toggles
- Storm flap
- 2-in. wide reflective taping on front, back and sleeves
- Two-way zipper
- Waterproof zippered pockets
- Hand warmer pocket
- Bellow pockets
- Molded adjustable tab cuffs with hook and loop closures
- Interior MP3 player pocket
- Port Pocket<sup>TM</sup> for easy embroidery access
- This garment must be fully zipped to be in compliance with ANSI/ISEA 107 standards

#### **COLOR INFORMATION**

Safety Yellow/ Black/ Reflective