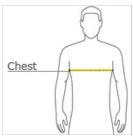

## HOW TO MEASURE

#### CHEST WIDTH

Measure under the arm and around the fullest part of the chest with arms down, keeping tape horizontal.