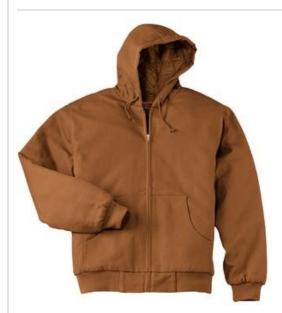

## **Duck Cloth Hooded Work Jacket. J763H**

Tough enough to do the job, this work jacket layers easily over shirts and jackets so it's great for mild or harsh weather.

- 12-ounce, 100% cotton duck cloth
- 100% nylon dyed-to-match lining with 6-ounce polyfill insulation
- Hood with dyed-to-match drawcord
- Rib knit cuffs and waistband
- Front hand warmer pockets
- Interior pocket
- Port Pockets<sup>TM</sup> for easy embroidery access

### COLOR INFORMATION

Duck Brown PMS 7568C

PMS 433C