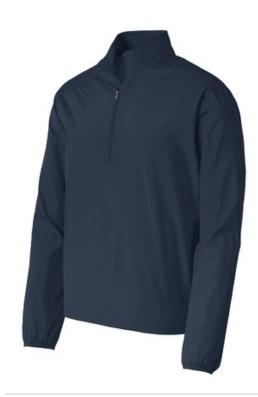

# Port Authority® Zephyr 1/2-Zip Pullover. J343

This Zephyr style merges wind- and water-resisting performance with a silky smooth hand. This unlined piece is easy to wear over base or thermal layers. Modern sleek details offer instant appeal at a very appealing price.

- 100% polyester shell
- Zip-through cadet collar with chin guard
- Set-in sleeves
- Elastic binding at cuffs
- Left side seam zipper for easy on/off
- Open hem with adjustable locking drawcord