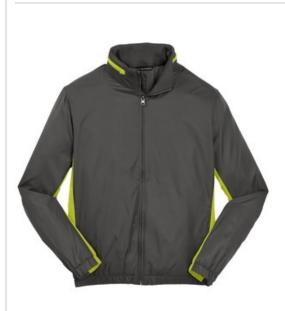

# Port Authority<sup>®</sup> Core Colorblock Wind Jacket. J330

With colorblock side panels and a subtle grid texture, this contemporary jacket protects against wind and rain. A jersey lining adds warmth to this exceptionally priced, wear-anywhere style.

- 100% shadow grid polyester dobby shell
- Jersey lining
- Packable zip-in hood with contrast zipper
- Cadet collar
- Elastic cuffs
- Port Pocket<sup>™</sup> for easy embroidery access
- Elastic hem