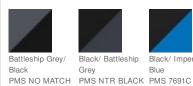

y shell
- Jersey lining
- Packable zip-in hood with contrast zipper
- Cadet collar
- Elastic cuffs
- Port Pocket<sup>™</sup> for easy embroidery access
- Elastic hem

### CARE INSTRUCTIONS

Machine wash cold, gentle cycle with like colors, use mild detergent. Do not bleach. Remove immediately. Do not allow to lay on itself when wet. Tumble dry low. Cool iron if needed. Do not dry clean.





#### HOW TO MEASURE



CHEST WIDTH

Measure under the arm and around the fullest part of the chest with arms down, keeping tape horizontal.

#### SIZE CHART

|       | XS    | S     | М     | L     | XL    | 2XL   | 3XL   | 4XL   |
|-------|-------|-------|-------|-------|-------|-------|-------|-------|
| Chest | 32-34 | 35-37 | 38-40 | 41-43 | 44-46 | 47-49 | 50-53 | 54-57 |

#### COLOR INFORMATION



С



Battleship Grey PMS 533 C