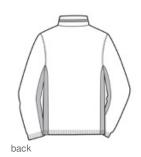

# Port Authority<sup>®</sup> Core Colorblock Wind Jacket. J330

With colorblock side panels and a subtle grid texture, this contemporary jacket protects against wind and rain. A jersey lining adds warmth to this exceptionally priced, wear-anywhere style.

- 100% shadow grid polyester dobby shell
- Jersey lining
- Packable zip-in hood with contrast zipper
- Cadet collar
- Elastic cuffs
- Port Pocket<sup>™</sup> for easy embroidery access
- Elastic hem