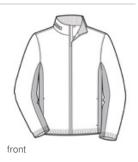

# Port Authority<sup>®</sup> Core Colorblock Wind Jacket. J330

With colorblock side panels and a subtle grid texture, this contemporary jacket protects against wind and rain. A jersey lining adds warmth to this exceptionally priced, wear-anywhere style.

- 100% shadow grid polyester dobby shell
- Jersey lining
- Packable zip-in hood with contrast zipper
- Cadet collar
- Elastic cuffs
- Port Pocket<sup>™</sup> for easy embroidery access
- Elastic hem