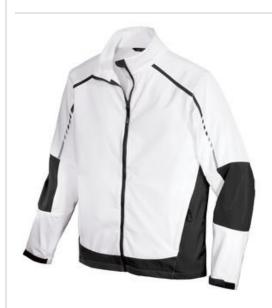

# Port Authority® Embark Soft Shell Jacket. J307

Classic soft shell design merges with modern two-tone graphics in our Embark Soft Shell Jacket. This eye-catching way to battle rain and wind features a zip-through cadet collar with chin guard and adjustable cuffs for the perfect fit.

- 93/7 poly/spandex woven bonded to a laminated film insert and a 100% polyester knit lining
- 1000MM fabric waterproof rating
- 1000G/M² fabric breathability rating
- Self-fabric adjustable tab cuffs with hook and loop closures
- Front zippered pockets
- Open hem