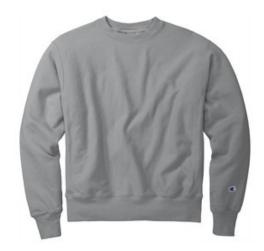

# Champion <sup>®</sup> Reverse Weave <sup>®</sup> Garment-Dyed Crewneck Sweatshirt. GDS149

- 12-ounce, 82/18 cotton/poly fleece
- Reverse Weave cross-grain cut resists shrinkage
- 1x1 rib knit neck, side panels, sleeve cuffs and hem
- Embroidered Champion- C logo at left cuff
- Woven back neck label