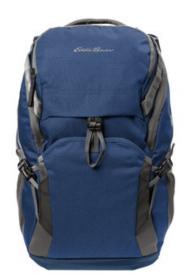

## Eddie Bauer® Tour Backpack EB915

This rugged backpack is for day hikes to travel sojourns.

- 300D ripstop polyester, 1,680D ballistic polyester
- Spacious main compartment
- Dedicated back padded laptop compartment
- Front zippered valuables compartment
- Front quick-release buckled slip pocket
- Padded daisy chain grab handle
- Side compression straps
- Adjustable slide sternum strap
- Padded ergonomic shoulder straps
- FreeCool<sup>®</sup> Air back panel
- Interior organization panel with zippered pocket and key fob
- Back trolley pass through
- Contrast Eddie Bauer logo on front pocket and back shoulder strap
- Laptop sleeve dimensions: 19"h x 11"w x 1"d
- Dimensions: 20.5"h x 11.5"w x 8"d; Approx. 1,886 cu. in.

Capacity: 1,525.6 cu. in./25 LWeight: 1.7 lbs./0.75 kg

Note: Bags not intended for use by children 12 and under.

front

back