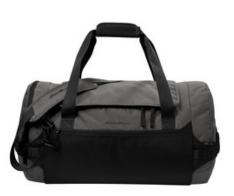

## Eddie Bauer<sup>®</sup> Tour Duffel EB905

Ideal for travel or as a gym bag, this rugged duffel has a large main compartment that makes it easy to organize and quickly retrieve your gear.

- 300D ripstop polyester, 1,680D ballistic polyester
- Spacious D-shaped zippered main compartment
- End zippered shoe compartment
- Front zippered valuables compartment
- Adjustable, removable, padded shoulder strap
- Padded w ebbing daisy chain grab handles
- Webbing handles and padded handle w rap
- Interior mesh pockets with additional slip pockets and key fob
- Back trolley pass through
- Contrast Eddie Bauer logo on front and shoulder pad
- Dimensions: 13"h x 21"l x 13"d; Approx. 3,549 cu. in.
- Capacity: 2,746.1 cu. in./45 L
- Weight: 1.8 lbs./0.82 kg