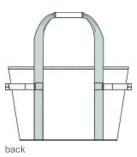

- 300D ripstop polyester
- 1-inch thick, high-density, closed-cell insulating foam
- Heavyw eight, leakproof PEVA lining
- Zippered main compartment
- Front zippered compartment
- Contrast Eddie Bauer logo printed on front panel
- Front daisy chain attachment system
- Never-lost bottle opener
- Webbing handles
- Dimensions: 12.5"h x 20"w (top) x 16.5"w (bottom) x 4.5"d
   (top) x 8"d (bottom); Approx. 1,220.5 cu. in.
- Capacity: 1,159.5 cu. in./19 L
- Weight: 2.2 lbs./0.98 kg