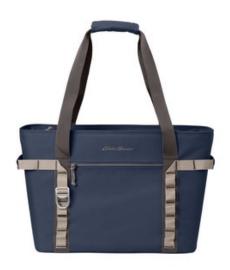

## Eddie Bauer® Max Cool Tote Cooler EB801

With handles long enough to go comfortably over your shoulder, this soft tote cooler is always ready for any outdoor adventure. Designed for maximum ice retention, your food and drink stay cool and easily accessible.

- 300D ripstop polyester
- 1-inch thick, high-density, closed-cell insulating foam
- Heavyw eight, leakproof PEVA lining
- Zippered main compartment
- Front zippered compartment
- Contrast Eddie Bauer logo printed on front panel
- Front daisy chain attachment system
- Never-lost bottle opener
- Webbing handles
- Dimensions: 12.5"h x 20"w (top) x 16.5"w (bottom) x 4.5"d
   (top) x 8"d (bottom); Approx. 1,220.5 cu. in.
- Capacity: 1,159.5 cu. in./19 L
- Weight: 2.2 lbs./0.98 kg