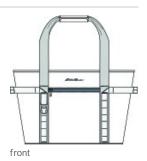

- 300D ripstop polyester
- 1-inch thick, high-density, closed-cell insulating foam
- Heavyw eight, leakproof PEVA lining
- Zippered main compartment
- Front zippered compartment
- Contrast Eddie Bauer logo printed on front panel
- Front daisy chain attachment system
- Never-lost bottle opener
- Webbing handles
- Dimensions: 12.5"h x 20"w (top) x 16.5"w (bottom) x 4.5"d
   (top) x 8"d (bottom); Approx. 1,220.5 cu. in.
- Capacity: 1,159.5 cu. in./19 L
- Weight: 2.2 lbs./0.98 kg