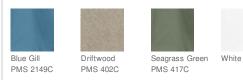

Zippered chest pocket
- Utility loop and tool holder
- Cape back with mesh ventilation
- Hook and loop-fastened collar points

#### **CARE INSTRUCTIONS**

Machine wash cold, gentle cycle, with like colors. Only nonchlorine bleach. Tumble dry low. Remove promptly. Warm iron if needed.





#### HOW TO MEASURE



# CHEST WIDTH

Measure under the arm and around the fullest part of the chest with arms down, keeping tape horizontal.

### SIZE CHART

|       | XS     | S      | Μ      | L      | XL     | 2XL    | 3XL    | 4XL    |
|-------|--------|--------|--------|--------|--------|--------|--------|--------|
| Chest | 32-34  | 35-37  | 38-40  | 41-43  | 44-46  | 48-50  | 52-54  | 55-57  |
| Neck  | 16 3/4 | 16 3/4 | 17 1/4 | 17 3/4 | 18 3/4 | 19 3/4 | 20 3/4 | 21 3/4 |

## COLOR INFORMATION