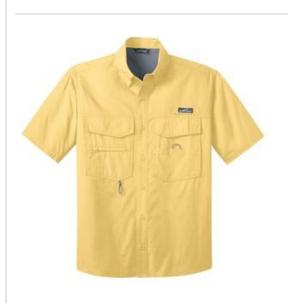

# Short Sleeve Fishing Shirt. EB608

Designed with the needs of fishing enthusiasts in mind--but equally comfortable anywhere--this shirt has all the bells and whistles: a built-in rod holder, two large fly box pockets, utility loop and more.

- 3.5-ounce, 100% cotton poplin
- 100% polyester mesh upper back lining
- Built-in rod holder
- Two large fly box pockets with hook and loop closures
- Zippered chest pocket
- Utility loop and tool holder
- Cape back with mesh ventilation
- Hook and loop-fastened collar points